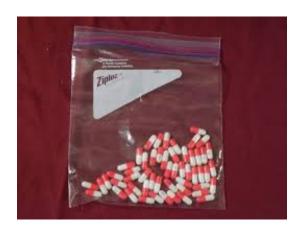

## Parent/Guardian,

Please see the attached note regarding medications in camp. Prescribed medications must arrive in containers containing a prescription label. Do not put pills in Ziploc bags without containers or in unmarked daily dose packs pictured below. We must have original containers so we can safely verify that the correct medication is being given. Over the counter medications must also come in the original container. Any over the counter supplements or medications without original containers will not be given.

WRONG CORRECT

WRONG CORRECT

WRONG CORRECT