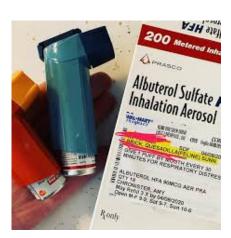

## Parent/Guardian,

Please see the attached note regarding medications in camp. Prescribed medications must arrive in containers containing a prescription label. Do not put pills in Ziploc bags without containers or in unmarked daily dose packs pictured below. We must have original containers so we can safely verify that the correct medication is being given. Over the counter medications must also come in the original container. Any over the counter supplements or medications without original containers will not be given.

## WRONG CORRECT