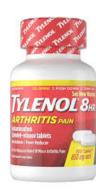

## Parent/Guardian,

Please see the attached note regarding medications in camp. Prescribed medications must arrive in containers containing a prescription label. Do not put pills in Ziploc bags without containers or in unmarked daily dose packs pictured below. We must have original containers so we can safely verify that the correct medication is being given. Over the counter medications must also come in the original container. Any over the counter supplements or medications without original containers will not be given.

WRONG CORRECT

WRONG CORRECT

WRONG CORRECT

## WRONG

CORRECT