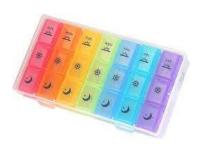

## Parent/Guardian,

Please see the attached note regarding medications in camp. Prescribed medications must arrive in containers containing a prescription label. Do not put pills in Ziploc bags without containers or in unmarked daily dose packs pictured below. We must have original containers so we can safely verify that the correct medication is being given. Over the counter medications must also come in the original container. Any over the counter supplements or medications without original containers will not be given.

## WRONG

CORRECT