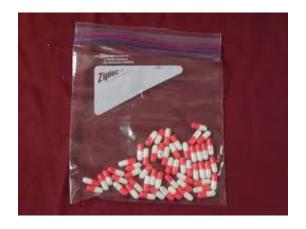

## Parent/Guardian,

Please see the attached note regarding medications in camp. Prescribed medications must arrive in containers containing a prescription label. Do not put pills in Ziploc bags without containers or in unmarked daily dose packs pictured below. We must have original containers so we can safely verify that the correct medication is being given. Over the counter medications must also come in the original container. Any over the counter supplements or medications without original containers will not be given.

WRONG CORRECT

WRONG CORRECT

WRONG CORRECT

## WRONG

CORRECT